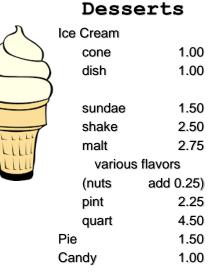

|      |  |
| (when available)          | 1.00 |  |
| Onion Rings               | 3.25 |  |
| Cheeseballs               | 3.50 |  |
| Mozzarella Sticks         | 3.50 |  |
| Hashbrowns / cheese       | 2.50 |  |
| Pickle Fries              | 2.00 |  |
| Mushrooms                 | 3.50 |  |
| -                         |      |  |

### Soups

| (in season)            |      |  |
|------------------------|------|--|
| Bowl                   | 5.25 |  |
| Cup                    | 4.25 |  |
| chili – vegetable beef |      |  |

#### Drinks

| Coffee        | 1.00 |
|---------------|------|
| Теа           | 1.00 |
| Рор           | 1.00 |
| Lemonade      | 1.00 |
| Hot Chocolate | 1.00 |
| Bottled Water | 1.00 |
| Milk          | 1.00 |
| Juice         | 1.50 |
|               |      |