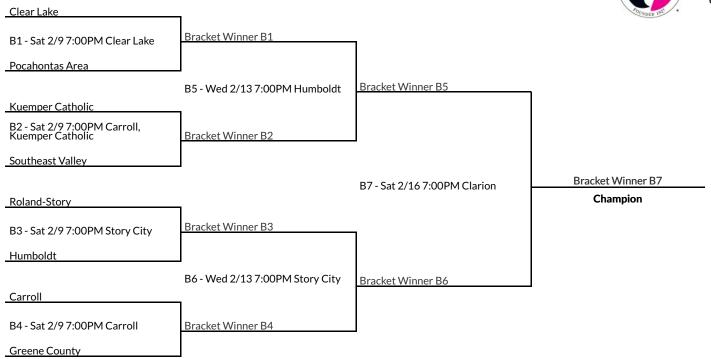

| Center Point-Urbana                | ٦                                      |                                      | PODYDED 192       |
|------------------------------------|----------------------------------------|--------------------------------------|-------------------|
| B1 - Sat 2/9 7:00PM Center Point   | Bracket Winner B1                      | 1                                    |                   |
| Solon                              |                                        |                                      |                   |
|                                    | B5 - Wed 2/13 7:00PM Center Point      | Bracket Winner B5                    |                   |
| Mid-Prairie                        | 1                                      |                                      |                   |
| B2 - Sat 2/9 7:00PM Wellman        | Bracket Winner B2                      | ]                                    |                   |
| Mount Vernon                       |                                        |                                      |                   |
|                                    |                                        | B7 - Sat 2/16 5:00PM Iowa City, West | Bracket Winner B7 |
| Central Lee                        | 1                                      |                                      | Champion          |
| B3 - Sat 2/9 7:00PM Donnellson     | Bracket Winner B3                      | 1                                    |                   |
| West Liberty                       |                                        |                                      |                   |
|                                    | B6 - Wed 2/13 7:00PM Mount<br>Pleasant | Bracket Winner B6                    |                   |
| West Burlington                    | ٦                                      |                                      |                   |
| B4 - Sat 2/97:00PM West Burlington | Bracket Winner B4                      | ]                                    |                   |
| Louisa-Muscatine                   |                                        |                                      |                   |