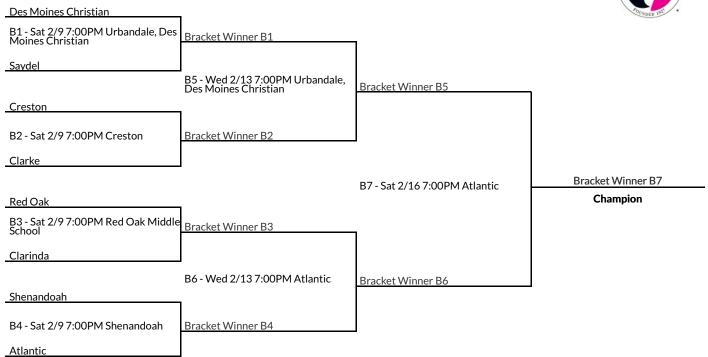

| Center Point-Urbana                | ٦                                      |                                      | PODYDED 192       |
|------------------------------------|----------------------------------------|--------------------------------------|-------------------|
| B1 - Sat 2/9 7:00PM Center Point   | Bracket Winner B1                      | 1                                    |                   |
| Solon                              |                                        |                                      |                   |
|                                    | B5 - Wed 2/13 7:00PM Center Point      | Bracket Winner B5                    |                   |
| Mid-Prairie                        | 1                                      |                                      |                   |
| B2 - Sat 2/9 7:00PM Wellman        | Bracket Winner B2                      | ]                                    |                   |
| Mount Vernon                       |                                        |                                      |                   |
|                                    |                                        | B7 - Sat 2/16 5:00PM Iowa City, West | Bracket Winner B7 |
| Central Lee                        | 1                                      |                                      | Champion          |
| B3 - Sat 2/9 7:00PM Donnellson     | Bracket Winner B3                      | 1                                    |                   |
| West Liberty                       |                                        |                                      |                   |
|                                    | B6 - Wed 2/13 7:00PM Mount<br>Pleasant | Bracket Winner B6                    |                   |
| West Burlington                    | ٦                                      |                                      |                   |
| B4 - Sat 2/97:00PM West Burlington | Bracket Winner B4                      | ]                                    |                   |
| Louisa-Muscatine                   |                                        |                                      |                   |