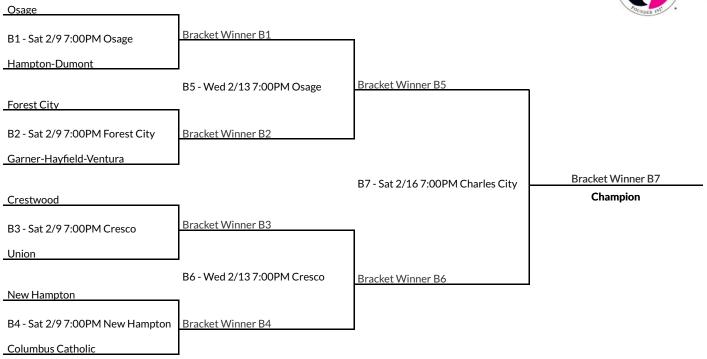

| Center Point-Urbana                | ٦                                      |                                      | PODYDED 192       |
|------------------------------------|----------------------------------------|--------------------------------------|-------------------|
| B1 - Sat 2/9 7:00PM Center Point   | Bracket Winner B1                      | 1                                    |                   |
| Solon                              |                                        |                                      |                   |
|                                    | B5 - Wed 2/13 7:00PM Center Point      | Bracket Winner B5                    |                   |
| Mid-Prairie                        | 1                                      |                                      |                   |
| B2 - Sat 2/9 7:00PM Wellman        | Bracket Winner B2                      | ]                                    |                   |
| Mount Vernon                       |                                        |                                      |                   |
|                                    |                                        | B7 - Sat 2/16 5:00PM Iowa City, West | Bracket Winner B7 |
| Central Lee                        | 1                                      |                                      | Champion          |
| B3 - Sat 2/9 7:00PM Donnellson     | Bracket Winner B3                      | 1                                    |                   |
| West Liberty                       |                                        |                                      |                   |
|                                    | B6 - Wed 2/13 7:00PM Mount<br>Pleasant | Bracket Winner B6                    |                   |
| West Burlington                    | ٦                                      |                                      |                   |
| B4 - Sat 2/97:00PM West Burlington | Bracket Winner B4                      | ]                                    |                   |
| Louisa-Muscatine                   |                                        |                                      |                   |