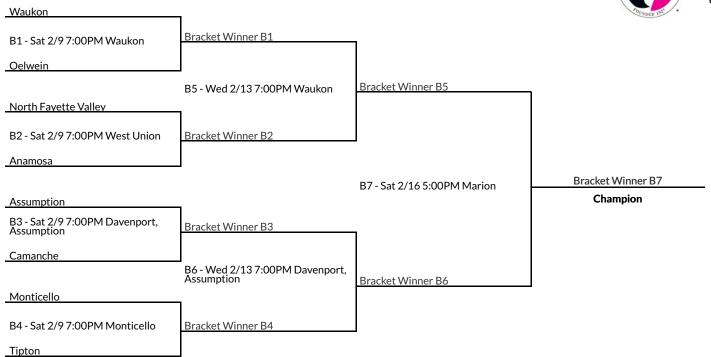

| Center Point-Urbana                | ٦                                      |                                      | PODYDED 192       |
|------------------------------------|----------------------------------------|--------------------------------------|-------------------|
| B1 - Sat 2/9 7:00PM Center Point   | Bracket Winner B1                      | 1                                    |                   |
| Solon                              |                                        |                                      |                   |
|                                    | B5 - Wed 2/13 7:00PM Center Point      | Bracket Winner B5                    |                   |
| Mid-Prairie                        | 1                                      |                                      |                   |
| B2 - Sat 2/9 7:00PM Wellman        | Bracket Winner B2                      | ]                                    |                   |
| Mount Vernon                       |                                        |                                      |                   |
|                                    |                                        | B7 - Sat 2/16 5:00PM Iowa City, West | Bracket Winner B7 |
| Central Lee                        | 1                                      |                                      | Champion          |
| B3 - Sat 2/9 7:00PM Donnellson     | Bracket Winner B3                      | 1                                    |                   |
| West Liberty                       |                                        |                                      |                   |
|                                    | B6 - Wed 2/13 7:00PM Mount<br>Pleasant | Bracket Winner B6                    |                   |
| West Burlington                    | ٦                                      |                                      |                   |
| B4 - Sat 2/97:00PM West Burlington | Bracket Winner B4                      | ]                                    |                   |
| Louisa-Muscatine                   |                                        |                                      |                   |