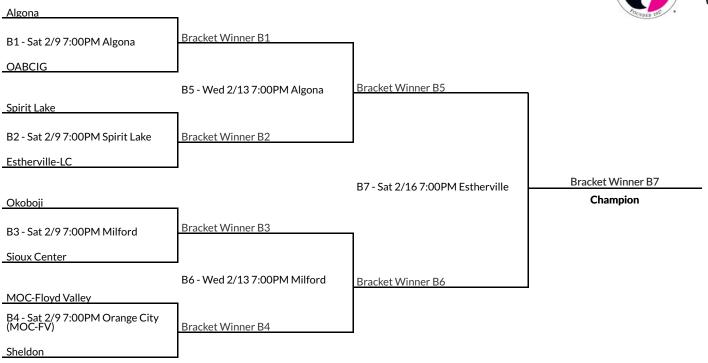

| Center Point-Urbana                | ٦                                      |                                      | PODYDED 192       |
|------------------------------------|----------------------------------------|--------------------------------------|-------------------|
| B1 - Sat 2/9 7:00PM Center Point   | Bracket Winner B1                      | 1                                    |                   |
| Solon                              |                                        |                                      |                   |
|                                    | B5 - Wed 2/13 7:00PM Center Point      | Bracket Winner B5                    |                   |
| Mid-Prairie                        | 1                                      |                                      |                   |
| B2 - Sat 2/9 7:00PM Wellman        | Bracket Winner B2                      | ]                                    |                   |
| Mount Vernon                       |                                        |                                      |                   |
|                                    |                                        | B7 - Sat 2/16 5:00PM Iowa City, West | Bracket Winner B7 |
| Central Lee                        | 1                                      |                                      | Champion          |
| B3 - Sat 2/9 7:00PM Donnellson     | Bracket Winner B3                      | 1                                    |                   |
| West Liberty                       |                                        |                                      |                   |
|                                    | B6 - Wed 2/13 7:00PM Mount<br>Pleasant | Bracket Winner B6                    |                   |
| West Burlington                    | ٦                                      |                                      |                   |
| B4 - Sat 2/97:00PM West Burlington | Bracket Winner B4                      | ]                                    |                   |
| Louisa-Muscatine                   |                                        |                                      |                   |