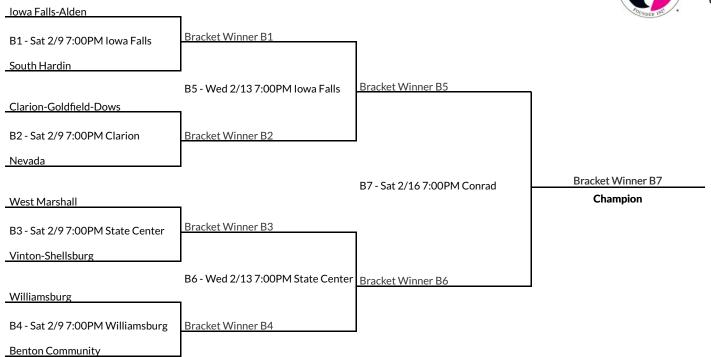

| Center Point-Urbana                | ٦                                      |                                      | PODYDED 192       |
|------------------------------------|----------------------------------------|--------------------------------------|-------------------|
| B1 - Sat 2/9 7:00PM Center Point   | Bracket Winner B1                      | 1                                    |                   |
| Solon                              |                                        |                                      |                   |
|                                    | B5 - Wed 2/13 7:00PM Center Point      | Bracket Winner B5                    |                   |
| Mid-Prairie                        | 1                                      |                                      |                   |
| B2 - Sat 2/9 7:00PM Wellman        | Bracket Winner B2                      | ]                                    |                   |
| Mount Vernon                       |                                        |                                      |                   |
|                                    |                                        | B7 - Sat 2/16 5:00PM Iowa City, West | Bracket Winner B7 |
| Central Lee                        | 1                                      |                                      | Champion          |
| B3 - Sat 2/9 7:00PM Donnellson     | Bracket Winner B3                      | 1                                    |                   |
| West Liberty                       |                                        |                                      |                   |
|                                    | B6 - Wed 2/13 7:00PM Mount<br>Pleasant | Bracket Winner B6                    |                   |
| West Burlington                    | ٦                                      |                                      |                   |
| B4 - Sat 2/97:00PM West Burlington | Bracket Winner B4                      | ]                                    |                   |
| Louisa-Muscatine                   |                                        |                                      |                   |