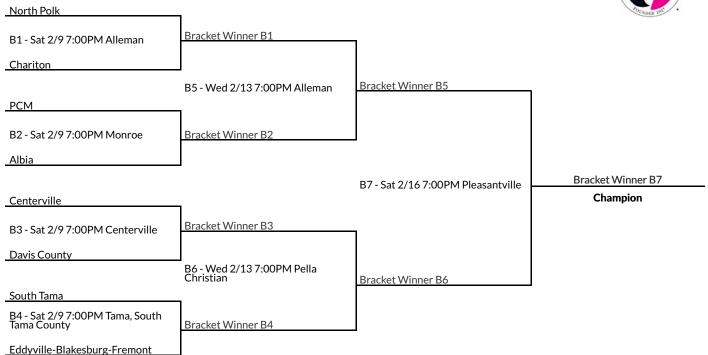

| Center Point-Urbana                | ٦                                      |                                      | PODYDED 192       |
|------------------------------------|----------------------------------------|--------------------------------------|-------------------|
| B1 - Sat 2/9 7:00PM Center Point   | Bracket Winner B1                      | 1                                    |                   |
| Solon                              |                                        |                                      |                   |
|                                    | B5 - Wed 2/13 7:00PM Center Point      | Bracket Winner B5                    |                   |
| Mid-Prairie                        | 1                                      |                                      |                   |
| B2 - Sat 2/9 7:00PM Wellman        | Bracket Winner B2                      | ]                                    |                   |
| Mount Vernon                       |                                        |                                      |                   |
|                                    |                                        | B7 - Sat 2/16 5:00PM Iowa City, West | Bracket Winner B7 |
| Central Lee                        | 1                                      |                                      | Champion          |
| B3 - Sat 2/9 7:00PM Donnellson     | Bracket Winner B3                      | 1                                    |                   |
| West Liberty                       |                                        |                                      |                   |
|                                    | B6 - Wed 2/13 7:00PM Mount<br>Pleasant | Bracket Winner B6                    |                   |
| West Burlington                    | ٦                                      |                                      |                   |
| B4 - Sat 2/97:00PM West Burlington | Bracket Winner B4                      | ]                                    |                   |
| Louisa-Muscatine                   |                                        |                                      |                   |