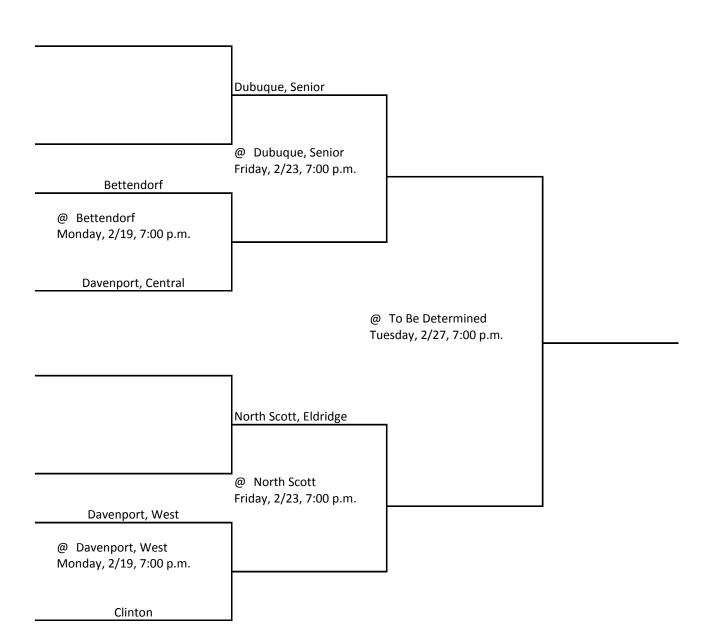

# **2018 BASKETBALL TOURNAMENT**

CLASS: 4A

SUBSTATE: #3

Above pairings and time schedule established as directed by the Board of Control

PO BOX 10

BOONE, IOWA 50036-0010

Pairings and Schedule of Tournament Played