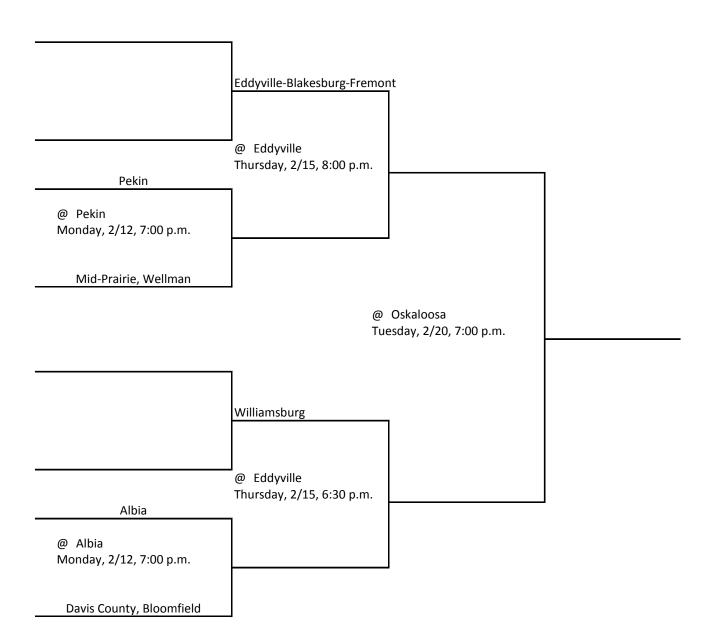

# **2018 BASKETBALL TOURNAMENT**

CLASS: 2A DISTRICT: #3 SUBSTATE: #2

Above pairings and time schedule established as directed by the Board of Control

CLASS: 2A DISTRICT: 3 SUBSTATE: 2

PO BOX 10

BOONE, IOWA 50036-0010