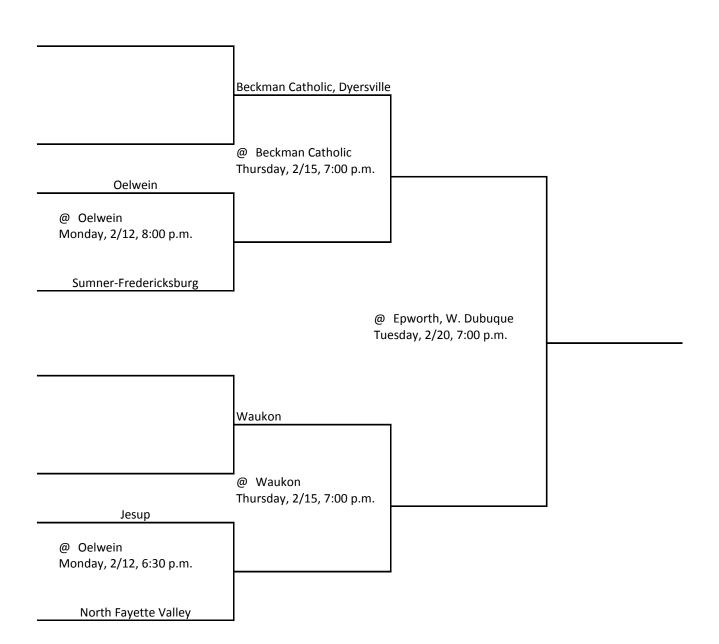

# **2018 BASKETBALL TOURNAMENT**

CLASS: 2A DISTRICT: #3 SUBSTATE: #2

Above pairings and time schedule established as directed by the Board of Control

CLASS: 2A DISTRICT: 3 SUBSTATE: 2

PO BOX 10

BOONE, IOWA 50036-0010