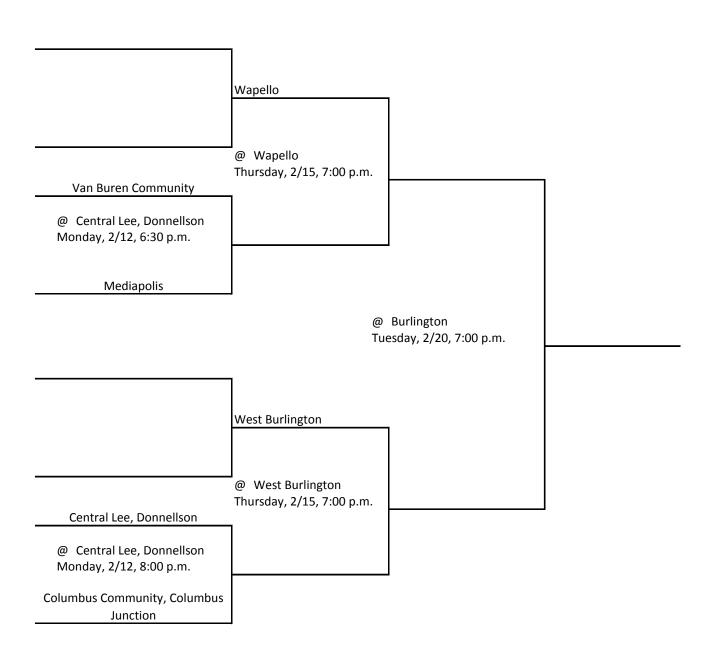

## **2018 BASKETBALL TOURNAMENT**

CLASS: 2A DISTRICT: #1 SUBSTATE: #1

CLASS: 2A DISTRICT: 1 SUBSTATE: 1

PO BOX 10

BOONE, IOWA 50036-0010

Pairings and Schedule of Tournament Played

## **2018 BASKETBALL TOURNAMENT**

CLASS: 2A DISTRICT: #2 SUBSTATE: #1

Above pairings and time schedule established as directed by the Board of Control

CLASS: 2A DISTRICT: 2 SUBSTATE: 1

PO BOX 10

BOONE, IOWA 50036-0010