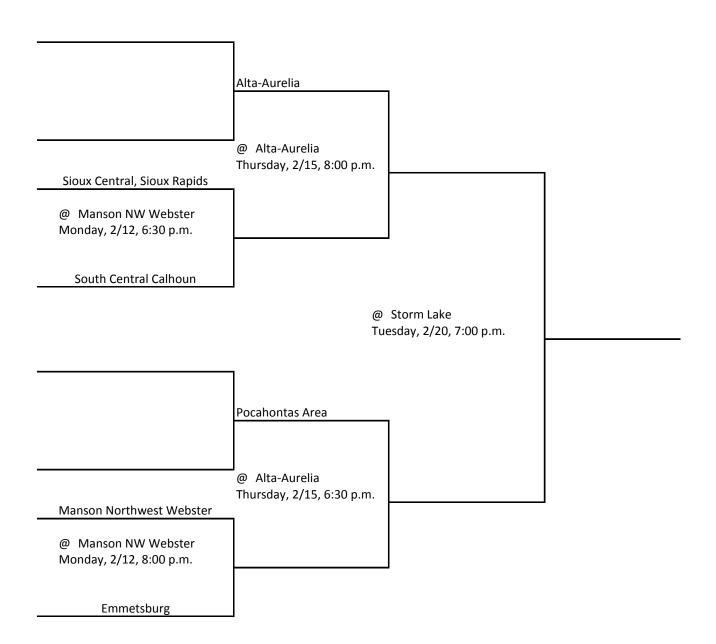

## **2018 BASKETBALL TOURNAMENT**

CLASS: 2A DISTRICT: #1 SUBSTATE: #1

CLASS: 2A DISTRICT: 1 SUBSTATE: 1

PO BOX 10

BOONE, IOWA 50036-0010

Pairings and Schedule of Tournament Played