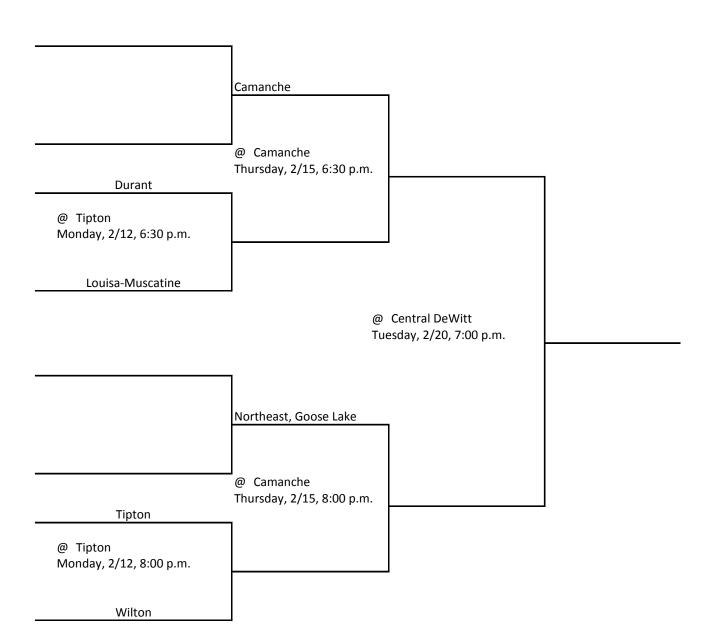

## **2018 BASKETBALL TOURNAMENT**

CLASS: 2A DISTRICT: #4 SUBSTATE: #2

CLASS: 2A DISTRICT: 4 SUBSTATE: 2

PO BOX 10

BOONE, IOWA 50036-0010

Pairings and Schedule of Tournament Played