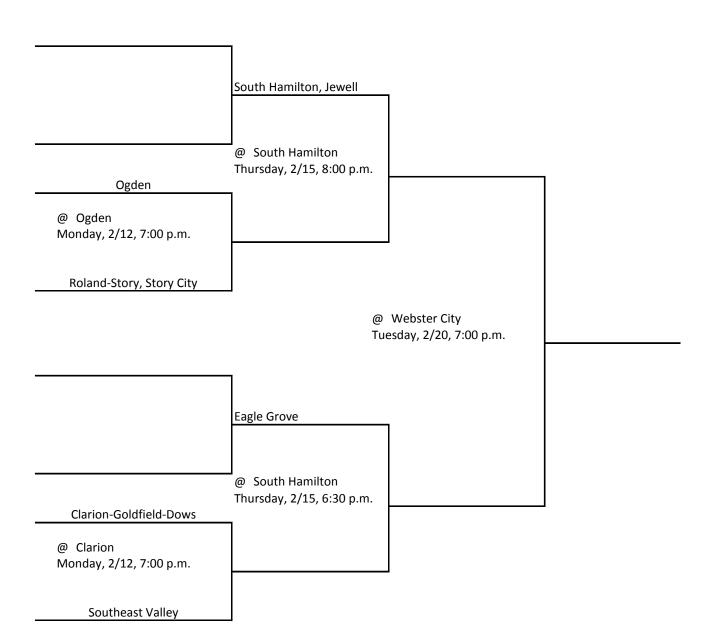

# **2018 BASKETBALL TOURNAMENT**

CLASS: 2A DISTRICT: #5 SUBSTATE: #3

Above pairings and time schedule established as directed by the Board of Control

CLASS: 2A DISTRICT: 5 SUBSTATE: 3

PO BOX 10
BOONE, IOWA 50036-0010
Pairings and Schedule of Tournament Played
2017 BASEBALL TOURNAMENT

CLASS: 2A DISTRICT: #6 SUBSTATE: #3

Above pairings and time schedule established as directed by the Board of Control

CLASS: 2A DISTRICT: 6 SUBSTATE: 3

PO BOX 10 BOONE, IOWA 50036-0010

Pairings and Schedule of Tournament Played