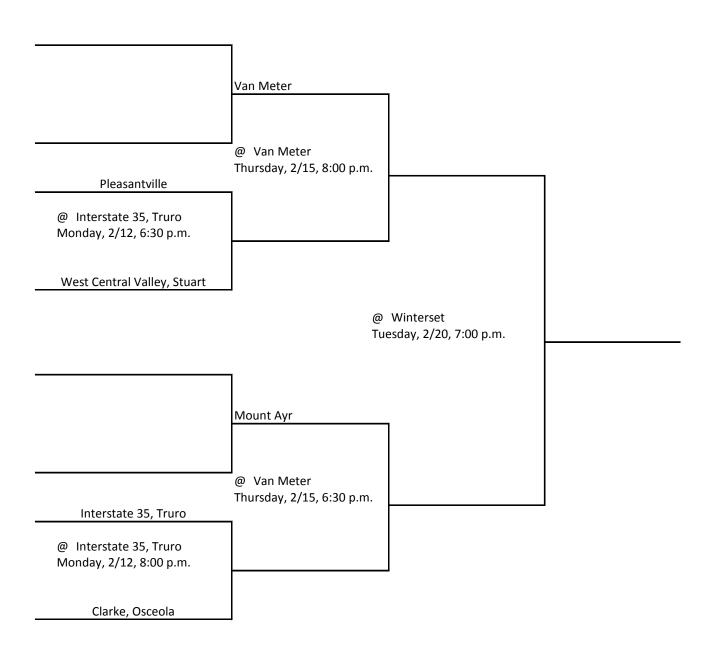

## **2018 BASKETBALL TOURNAMENT**

CLASS: 2A DISTRICT: #4 SUBSTATE: #2

CLASS: 2A DISTRICT: 4 SUBSTATE: 2

PO BOX 10

BOONE, IOWA 50036-0010

Pairings and Schedule of Tournament Played