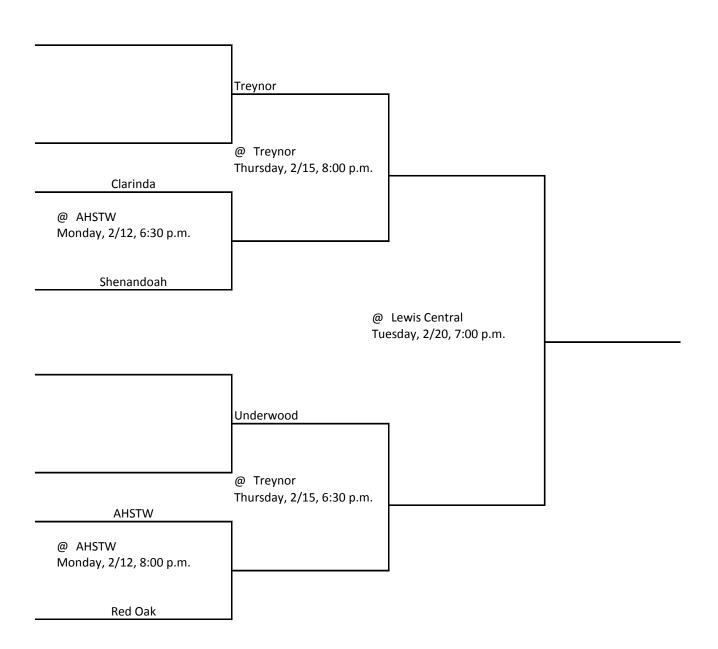

## **2018 BASKETBALL TOURNAMENT**

CLASS: 2A DISTRICT: #1 SUBSTATE: #1

CLASS: 2A DISTRICT: 1 SUBSTATE: 1

PO BOX 10

BOONE, IOWA 50036-0010

Pairings and Schedule of Tournament Played

## **2018 BASKETBALL TOURNAMENT**

CLASS: 2A DISTRICT: #2 SUBSTATE: #1

Above pairings and time schedule established as directed by the Board of Control

CLASS: 2A DISTRICT: 2 SUBSTATE: 1

PO BOX 10

BOONE, IOWA 50036-0010