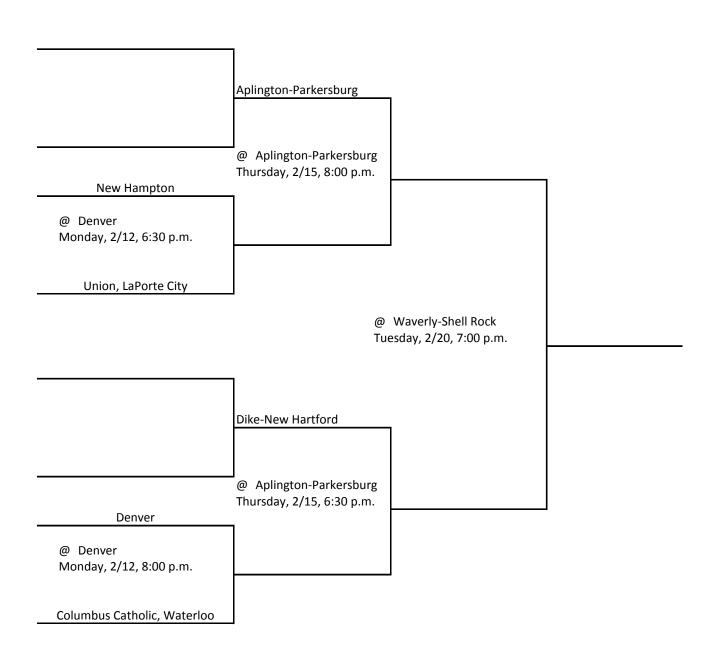

## **2018 BASKETBALL TOURNAMENT**

CLASS: 2A DISTRICT: #2 SUBSTATE: #1

Above pairings and time schedule established as directed by the Board of Control

CLASS: 2A DISTRICT: 2 SUBSTATE: 1

PO BOX 10

BOONE, IOWA 50036-0010