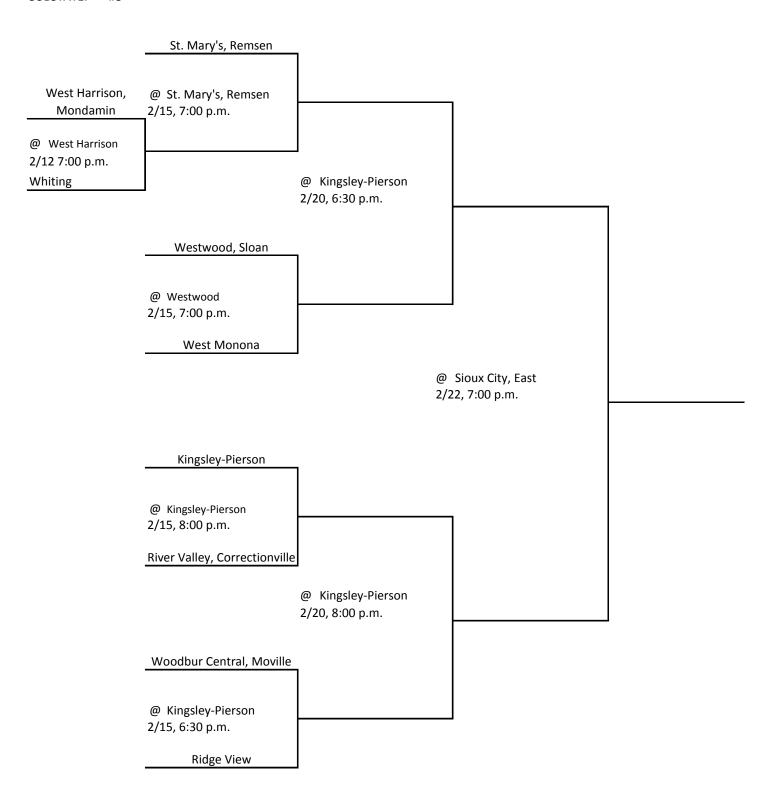

# **2018 BASKETBALL TOURNAMENT**

CLASS: 1A DISTRICT: #3 SUBSTATE: #2

PO BOX 10

BOONE, IOWA 50036-0010

Pairings and Schedule of Tournament Played