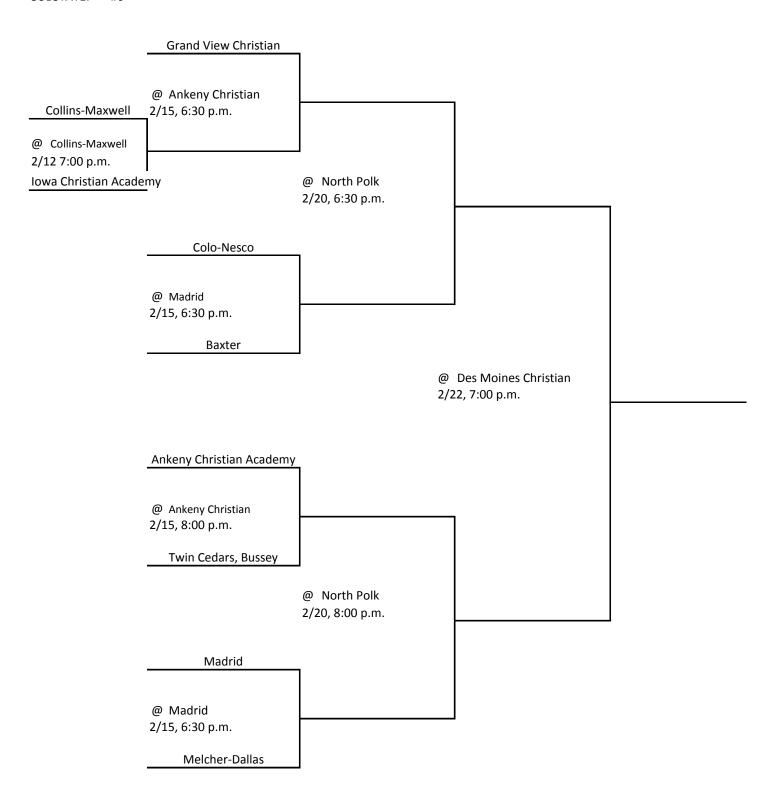

# **2018 BASKETBALL TOURNAMENT**

CLASS: 1A DISTRICT: #4 SUBSTATE: #2

PO BOX 10

BOONE, IOWA 50036-0010

Pairings and Schedule of Tournament Played