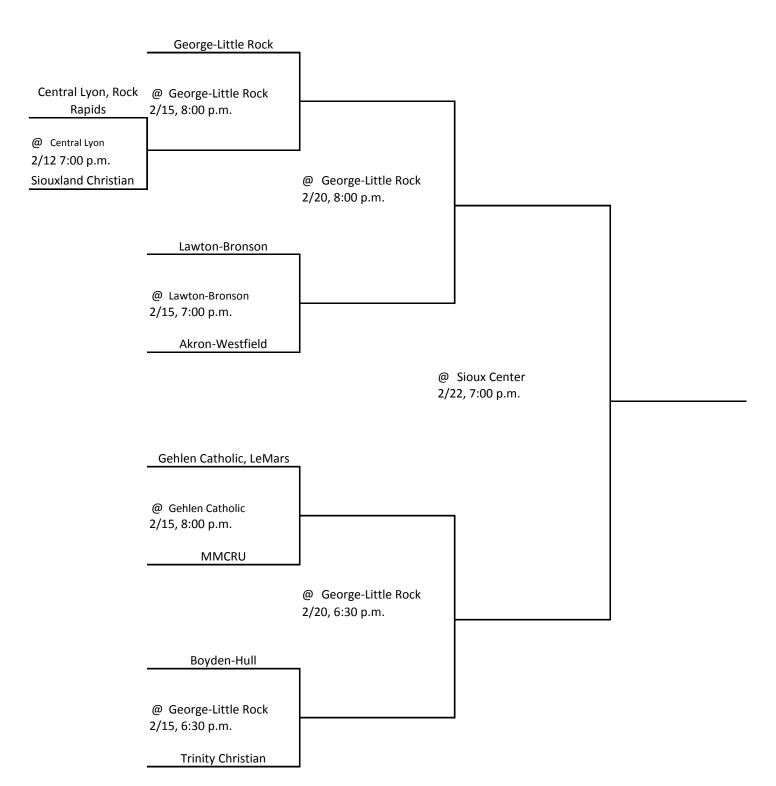

# **2018 BASKETBALL TOURNAMENT**

CLASS: 1A DISTRICT: #2 SUBSTATE: #1

PO BOX 10

BOONE, IOWA 50036-0010

Pairings and Schedule of Tournament Played