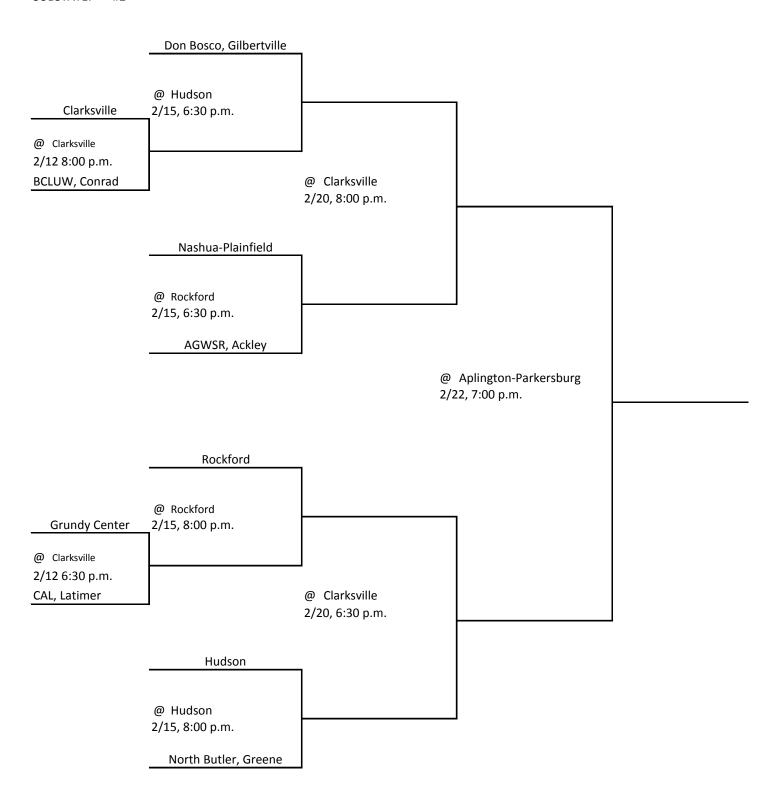

# **2018 BASKETBALL TOURNAMENT**

CLASS: 1A DISTRICT: #13 SUBSTATE: #7

PO BOX 10

BOONE, IOWA 50036-0010

Pairings and Schedule of Tournament Played