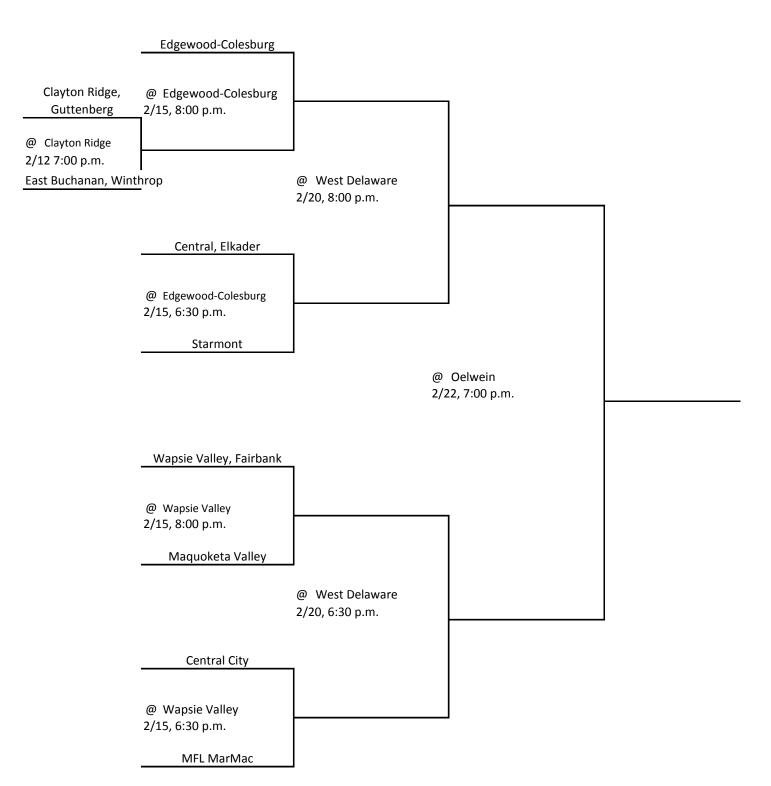

# **2018 BASKETBALL TOURNAMENT**

CLASS: 1A DISTRICT: #2 SUBSTATE: #1

PO BOX 10

BOONE, IOWA 50036-0010

Pairings and Schedule of Tournament Played