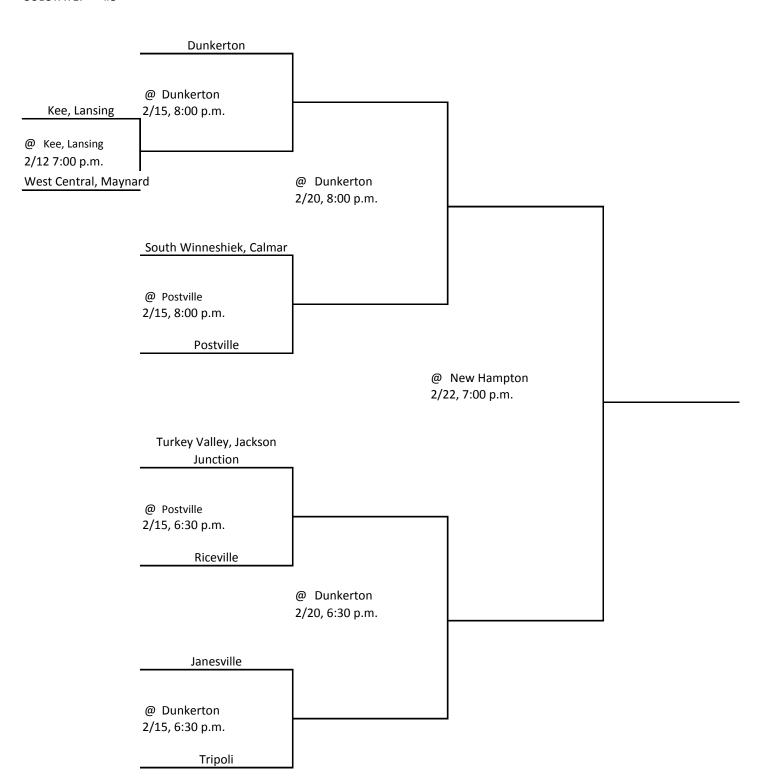

# **2018 BASKETBALL TOURNAMENT**

CLASS: 1A DISTRICT: #1 SUBSTATE: #1

PO BOX 10

BOONE, IOWA 50036-0010

Pairings and Schedule of Tournament Played