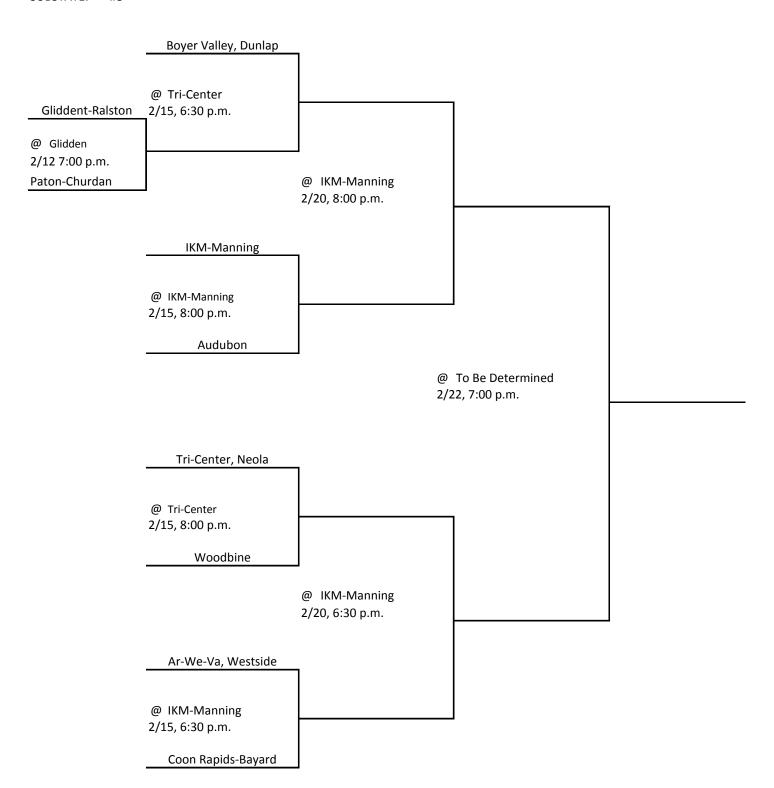

# **2018 BASKETBALL TOURNAMENT**

CLASS: 1A DISTRICT: #2 SUBSTATE: #1

PO BOX 10

BOONE, IOWA 50036-0010

Pairings and Schedule of Tournament Played