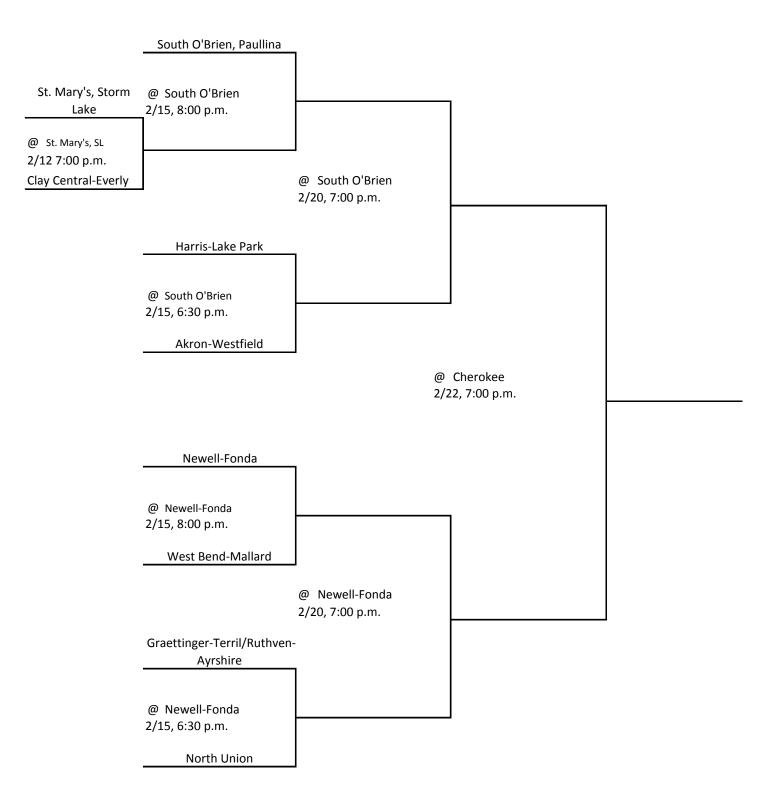

# **2018 BASKETBALL TOURNAMENT**

CLASS: 1A DISTRICT: #3 SUBSTATE: #2

PO BOX 10

BOONE, IOWA 50036-0010

Pairings and Schedule of Tournament Played