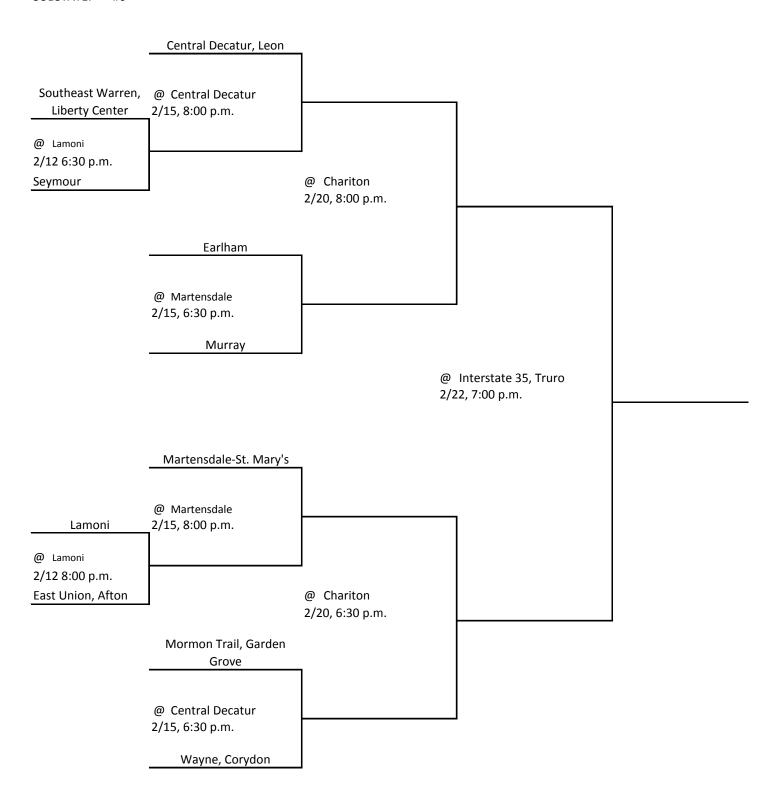

# **2018 BASKETBALL TOURNAMENT**

CLASS: 1A DISTRICT: #5 SUBSTATE: #3

PO BOX 10

BOONE, IOWA 50036-0010

Pairings and Schedule of Tournament Played