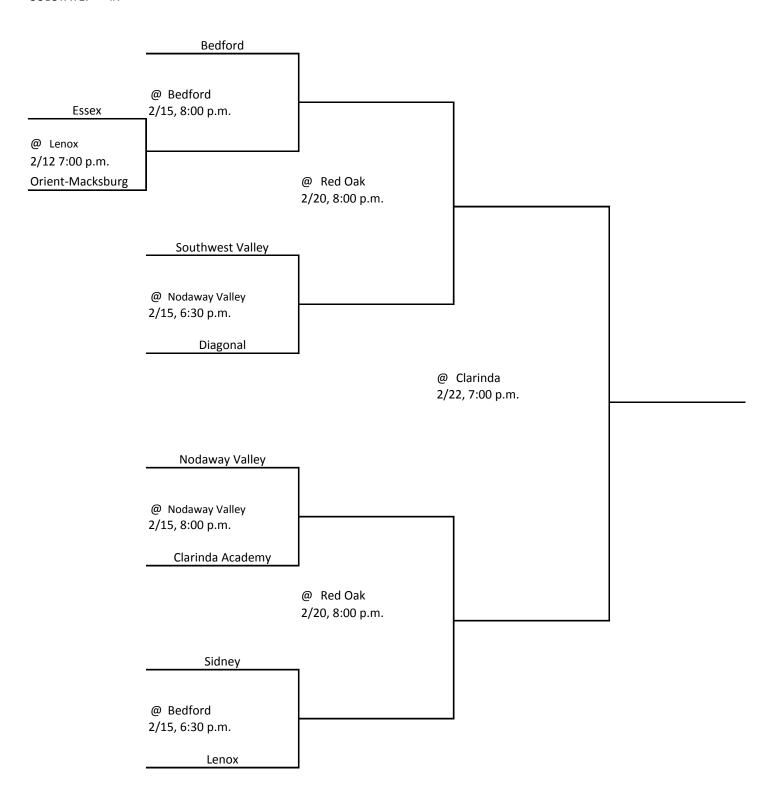

# **2018 BASKETBALL TOURNAMENT**

CLASS: 1A DISTRICT: #6 SUBSTATE: #3

PO BOX 10

BOONE, IOWA 50036-0010

Pairings and Schedule of Tournament Played