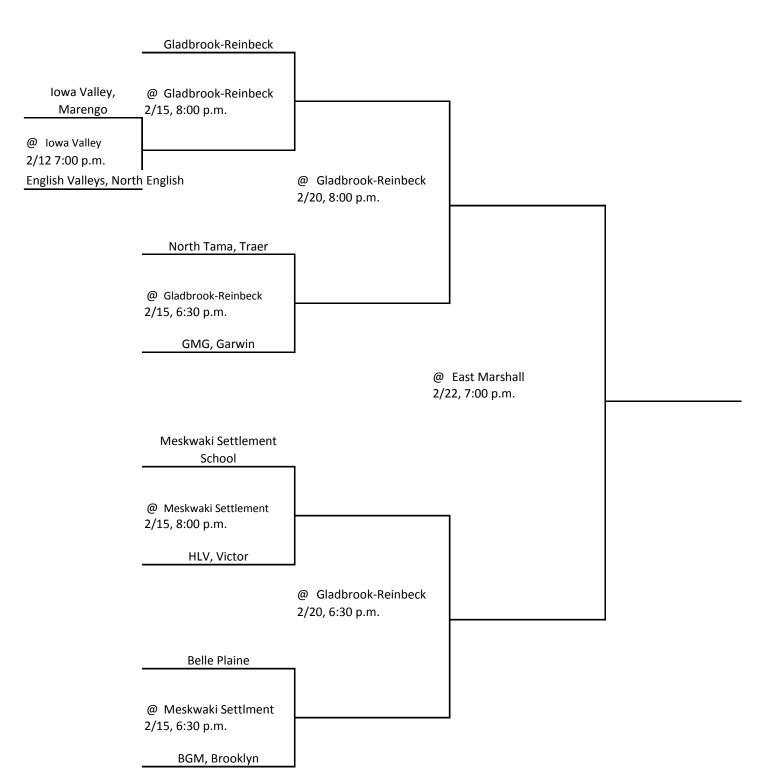

# **2018 BASKETBALL TOURNAMENT**

CLASS: 1A DISTRICT: #3 SUBSTATE: #2

PO BOX 10

BOONE, IOWA 50036-0010

Pairings and Schedule of Tournament Played