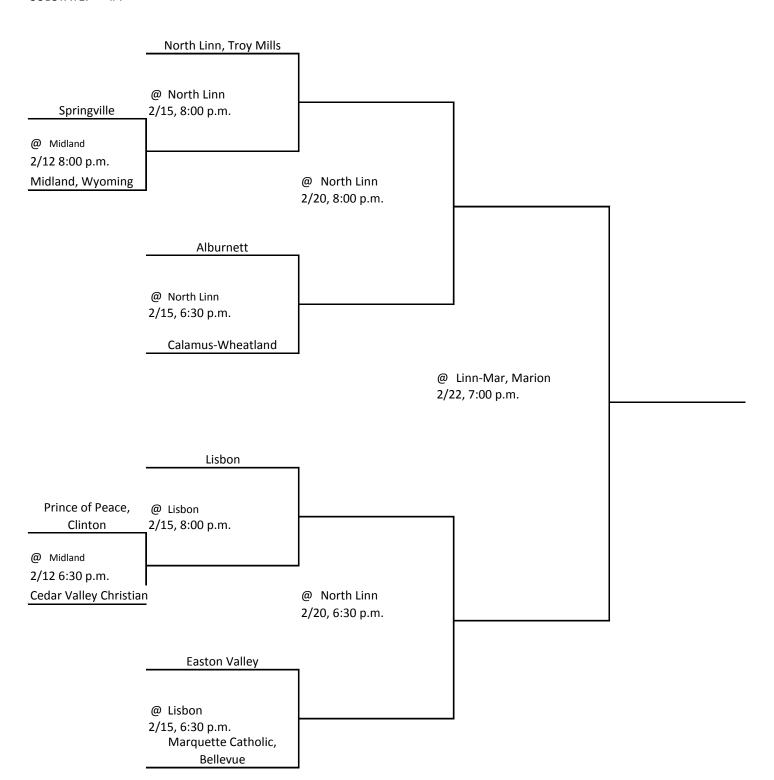

# **2018 BASKETBALL TOURNAMENT**

CLASS: 1A DISTRICT: #4 SUBSTATE: #2

PO BOX 10

BOONE, IOWA 50036-0010

Pairings and Schedule of Tournament Played