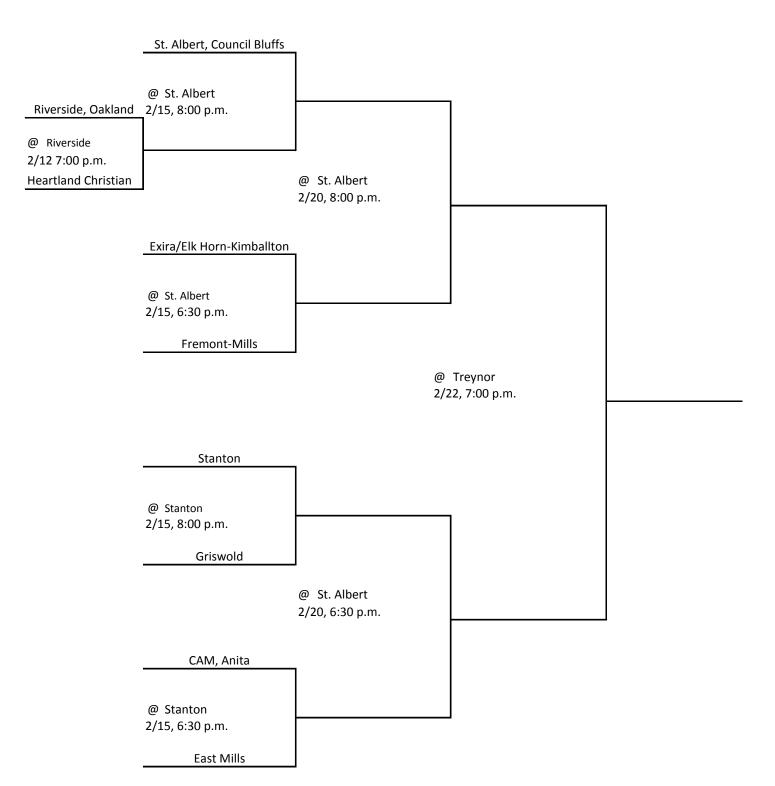

# **2018 BASKETBALL TOURNAMENT**

CLASS: 1A DISTRICT: #1 SUBSTATE: #1

PO BOX 10

BOONE, IOWA 50036-0010

Pairings and Schedule of Tournament Played