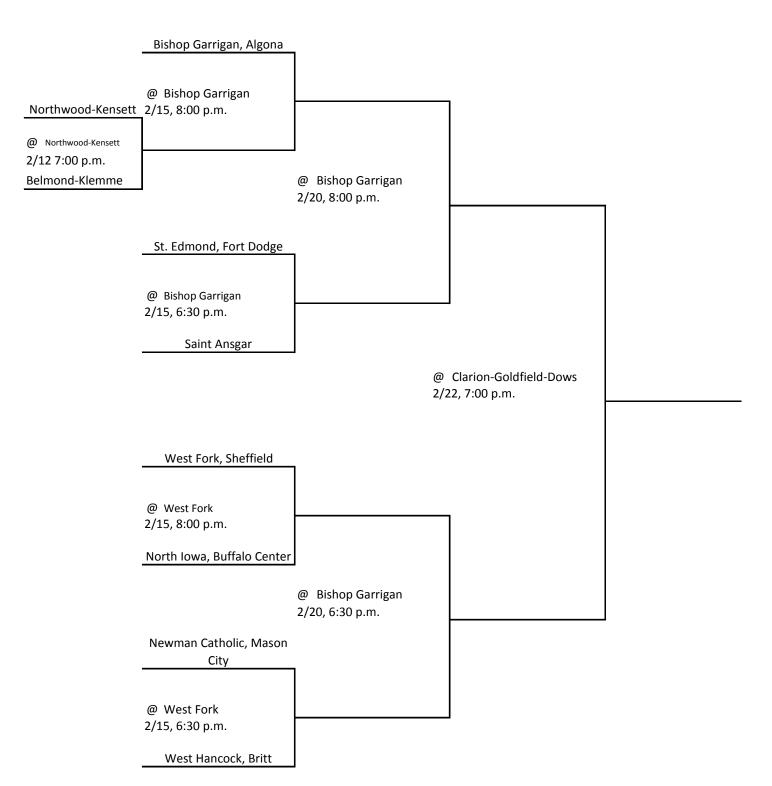

# **2018 BASKETBALL TOURNAMENT**

CLASS: 1A DISTRICT: #9 SUBSTATE: #5

PO BOX 10

BOONE, IOWA 50036-0010

Pairings and Schedule of Tournament Played