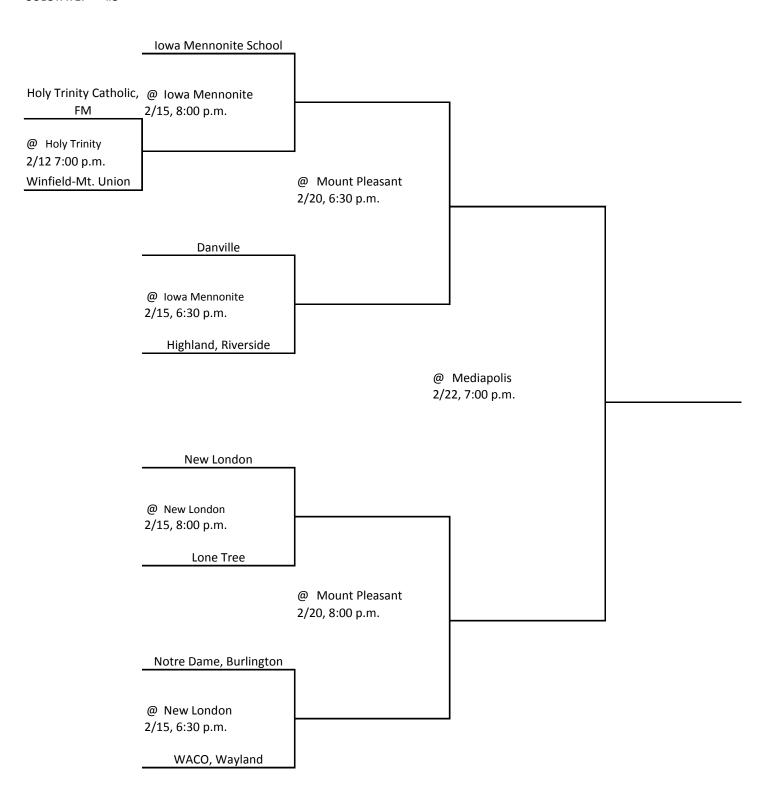

# **2018 BASKETBALL TOURNAMENT**

CLASS: 1A DISTRICT: #3 SUBSTATE: #2

PO BOX 10

BOONE, IOWA 50036-0010

Pairings and Schedule of Tournament Played