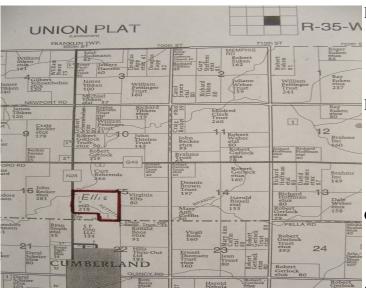

LEGAL: E ½ of the South 45 acres of the SW ¼ of Section 15-75-35, AND The North 115 acres of the SW ¼ of Section 15-75-35, West of the 5<sup>th</sup> P.M., Cass County Iowa.

FSA INFORMATION: \*APPROXIMATIONS\*
Farm # TBD Farmland: 133 Cropland: 101.2
(The property has been divided between family members. FSA has not updated the Farm)