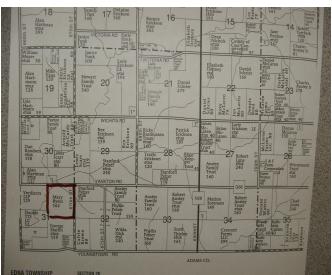

## \*Sale Location: The Hayloft Grant IA 50847

Property Location: 66535 Yankton RD, Cumberland IA. 7 Miles South of Cumberland IA on N 28 to Yankton Road, 2 miles west on south side or 16 miles south of Atlantic IA on Hwy 71 to Yankton Road, 3.5 miles east, south side.

LEGAL: NE ¼ of Section 31, T-74-N, R-35-W Edna TWP, Cass County Iowa

FSA INFORMATION: Farm # 4695 Farmland: 164, Cropland: 130.2 Corn Base 61.1, Bean Base: 54.3 Certified Acres: Row Crop 124.90, MIXFG 5.33